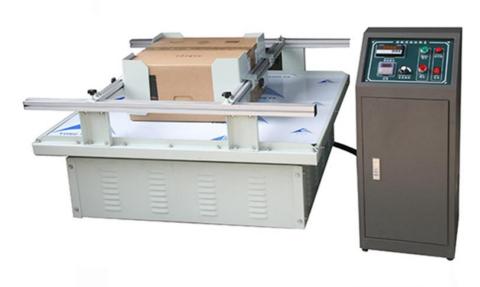

#### **Equipment Overview:**

Carton vinbration test machine is based on the United States and European transport standards, ad with reference to the United States of similar equipment to improve manufacturing. The use of eccentric bearings in rotating elliptical trajectories generated to simulate a car or ship the goods during transport the vibration of the collision. Test platform will be fixed on the eccentric bearing, when the eccentric bearing rotation, the test platform for the entire plane would produce an oval-shaped upper and lower front and rear movement, adjust the eccentric shaft with the rotation speed is equivalent to adjust the speed of motor vehicles or vessels.

#### Main Features:

Digital instrument display vibration frequency; synchronous belt transmission mute, very low noise; test items using clamping rail type, easy to operate, safe; machine using heavy-duty channel steel base with anti-vibration pad, easy installation, smooth operation, without Install ground pin screw; DC motor speed control, running smoothly, load capability; rotary vibration (commonly known as Valley-type).

#### **Technical parameter:**

| Model                | ZL-9005A                                                | ZL-9005A-01 | ZL-9005A-02 |  |
|----------------------|---------------------------------------------------------|-------------|-------------|--|
| Rated load           | 75 kg                                                   | 150 kg      | 230 kg      |  |
| Testing dimension    | 110*98 cm                                               | 130*120 cm  | 180*150cm   |  |
| Maximum Acceleration | 1.25g                                                   |             |             |  |
| Frequency            | Frequency of 2-5 Hz continuously adjustable(100~300rpm) |             |             |  |
| Amplitude            | 25.4MM(1 Inch)                                          |             |             |  |
| Power                | 220 V60Hz                                               |             |             |  |